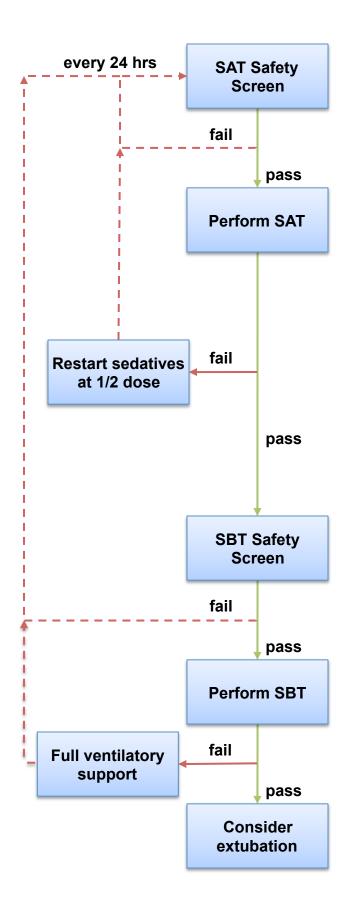

# "Wake Up and Breathe" Protocol Spontaneous Awakening Trials (SATs) + Spontaneous Breathing Trials (SBTs)

## **SAT Safety Screen**

No active seizures
No alcohol withdrawal
No agitation
No paralytics
No myocardial ischemia
Normal intracranial pressure

#### **SAT Failure**

Anxiety, agitation, or pain Respiratory rate > 35/min Oxygen saturation < 88% Respiratory distress Acute cardiac arrhythmia

## **SBT Safety Screen**

No agitation
Oxygen saturation ≥ 88%
FiO2 ≤ 50%
PEEP ≤ 7.5 cm H2O
No myocardial ischemia
No vasopressor use
Inspiratory efforts

### SBT Failure

Respiratory rate > 35/min Respiratory rate < 8/min Oxygen saturation < 88% Respiratory distress Mental status change Acute cardiac arrhythmia