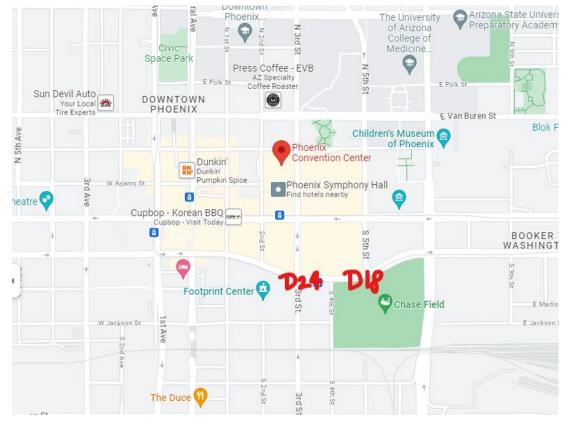

# Convention Center & City OOH Opportunities \*\*all options are subject to availability

Digital Bulletin 7th Street and Washington St. #17

**Description:** High profile digital unit located at the East Convention Center garage.Gateway structure at the corner of 7th Street and Washington Street.

#### Digital Spectacular Jefferson St. and Third St. #24AB

**Description:** Corner wrapped unit that delivers dual-sided coverage to Footprint Center, Phoenix Convention Center and Chase Field. Faces the SW corner stairs to the Convention Center's south bldg.