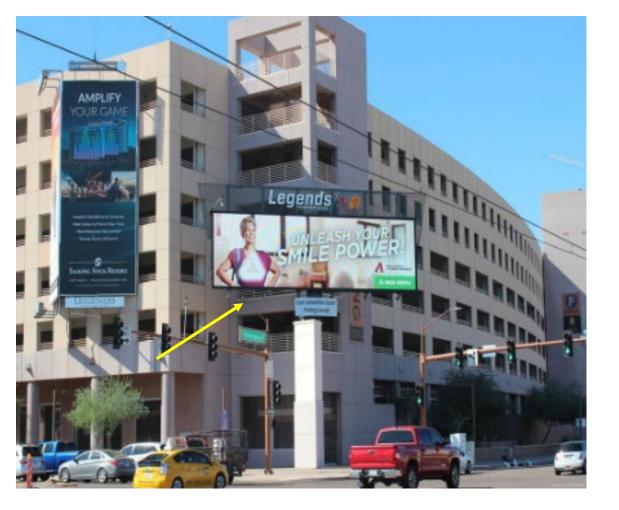

# Convention Center & City OOH Opportunities \*\*all options are subject to availability

Digital Bulletin 7th Street and Washington St. #17

**Description:** High profile digital unit located at the East Convention Center garage.Gateway structure at the corner of 7th Street and Washington Street.

**Size:** 14' x 48' (:08 sec spot)

**Timing:** 1/15/24 - 1/28/24

Cost Per 2 weeks, Per Spot: \$8,000

Notes:

- 12.5% SOV
- Operates 6a-10p
- 60 day prior cancellation policy

All media is subject to availability and is **not** on hold.