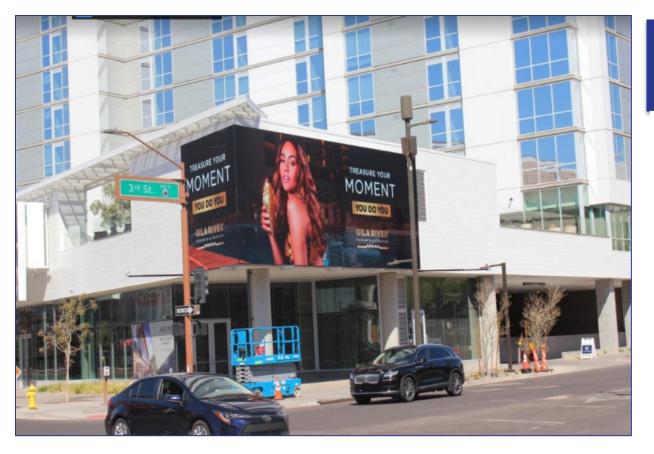

#### Digital Spectacular Jefferson St. and Third St. #24AB

**Description:** Corner wrapped unit that delivers dual-sided coverage to Footprint Center, Phoenix Convention Center and Chase Field. Faces the SW corner stairs to the Convention Center's south bldg.

Size: 15'10" x 54'8" (:15 sec spot)

**Timing:** 1/15/24 - 1/28/24

Cost Per 2 weeks, Per Spot: \$16,500

Notes:

- 10% SOV
- Operates 6am-12a
- 60 day prior cancellation policy